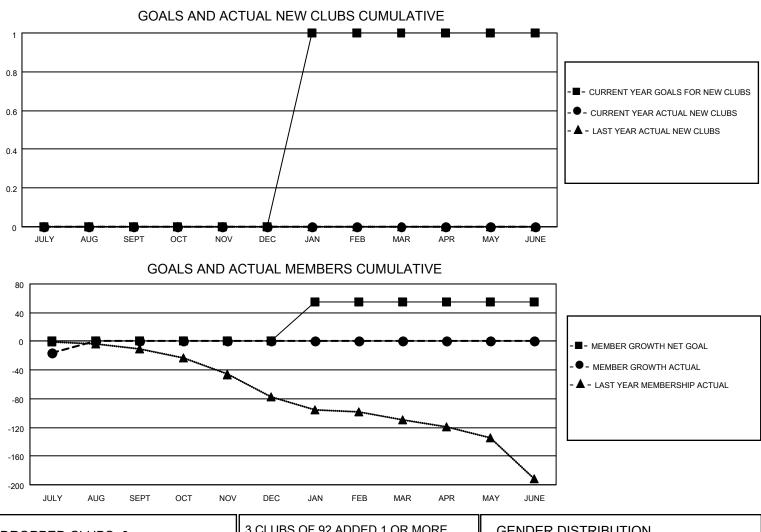

## LOCATION VIRGINIA

District 24 I

Results as of: 7/31/2020

| Clubs                 |               |           |               | Members               |                        |                         |                                                    |  |  |
|-----------------------|---------------|-----------|---------------|-----------------------|------------------------|-------------------------|----------------------------------------------------|--|--|
| RESULTS FOR 2020-2021 |               |           |               | RESULTS FOR 2020-2021 |                        |                         |                                                    |  |  |
| QUARTER               | NEW CLUB GOAL | NEW CLUBS | DROPPED CLUBS | QUARTER               | BER GROWTH NET<br>GOAL | MEMBER GROWTH<br>ACTUAL | DROPPED<br>MEMBERS ACTUAL<br>(including transfers) |  |  |
| JULY/AUG/SEPT         | 0             | 0         | 0             | JULY/AUG/SEPT         | 0                      | 9                       | 21                                                 |  |  |
| OCT/NOV/DEC           | 0             | 0         | 0             | OCT/NOV/DEC           | 0                      | 0                       | 0                                                  |  |  |
| JAN/FEB/MAR           | 1             | 0         | 0             | JAN/FEB/MAR           | 55                     | 0                       | 0                                                  |  |  |
| APR/MAY/JUNE          | 0             | 0         | 0             | APR/MAY/JUNE          | 0                      | 0                       | 0                                                  |  |  |